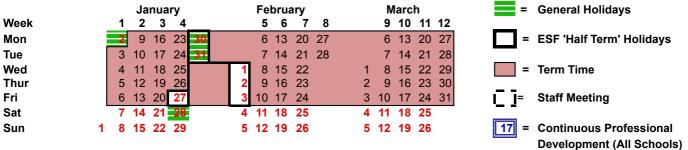

## SCHOOL TERMS AND HOLIDAYS 2016/2017

1. Term 1 2016 (81 days including 2 CPD days\*)

|      | August      |      |    |    |   | September |    |    |    |     | October |    |    |    |    |   | November |    |    |    |   |    | December |    |    |  |  |
|------|-------------|------|----|----|---|-----------|----|----|----|-----|---------|----|----|----|----|---|----------|----|----|----|---|----|----------|----|----|--|--|
| Week |             | 1    | 2  | 3  |   | 4         | 5  | 6  | 7  |     | 8       |    | 9  | 10 | 11 |   | 12       | 13 | 14 | 15 |   | 16 | 17       |    |    |  |  |
| Mon  | 1 8         | 15   | 22 | 29 |   | 5         | 12 | 19 | 26 |     | 3       | 10 | 17 | 24 | 31 |   | 7        | 14 | 21 | 28 |   | 5  | 12       | 19 | 26 |  |  |
| Tue  | 2 9         | 16   | 23 | 30 |   | 6         | 13 | 20 | 27 |     | 4       | 11 | 18 | 25 |    | 1 | 8        | 15 | 22 | 29 |   | 6  | 13       | 20 | 27 |  |  |
| Wed  | 3 10        | 17   | 24 | 31 |   | 7         | 14 | 21 | 28 |     | 5       | 12 | 19 | 26 |    | 2 | 9        | 16 | 23 | 30 |   | 7  | 14       | 21 | 28 |  |  |
| Thur | 4_1         |      |    |    | 1 | 8         | 15 | 22 | 29 |     | 6       | 13 | 20 | 27 |    | 3 | 10       | 17 | 24 |    | 1 | 8  | 15       | 22 | 29 |  |  |
| Fri  | <b>5</b> 12 | 19   | 26 |    | 2 | 9         | 16 | 23 | 30 |     | 7       | 14 | 21 | 28 |    | 4 | 11       | 18 | 25 |    | 2 | 9  | 16       | 23 | 30 |  |  |
| Sat  | 6 13        | 3 20 | 27 |    | 3 | 10        | 17 | 24 |    | - 1 | 8       | 15 | 22 | 29 |    | 5 | 12       | 19 | 26 |    | 3 | 10 | 17       | 24 | 31 |  |  |
| Sun  | 7 14        | 21   | 28 |    | 4 | 11        | 18 | 25 |    | 2   | 9       | 16 | 23 | 30 |    | 6 | 13       | 20 | 27 |    | 4 | 11 | 18       | 25 |    |  |  |